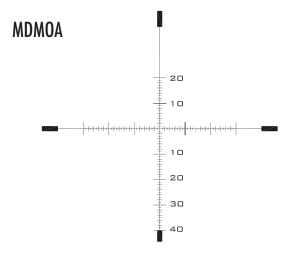

| Tube Diameter  | 34mm         |
|----------------|--------------|
| Overall Length | 14.64 inches |
| Weight         | 1.79 lbs     |
| Illumination   | Red          |

| Eye Relief          | 2-3 Inches              |
|---------------------|-------------------------|
| Exit Pupil Diameter | 2.5mm @20X; 20mm @2.5X  |
| Elevation Travel*   | 24.3 MILS (30 MOA Down) |
| Windage Travel*     | 30 MILS (15L/15R)       |